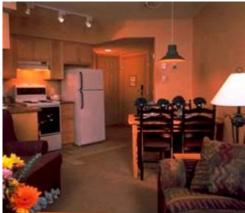

## **FEATURES**

All suites are tastefully decorated, chalet style in the alpine tradition. Features include gas fireplaces, balconies, living rooms, fully equipped kitchens with a complete set of cookware and place settings, in suite washer and dryer, air conditioning, as well as, entertainment packages with remote cable television, wireless high speed internet access and in room movies and Nintendo. It is the luxurious details that make all the difference, such as Delta toiletries, hair

dryers; even fluffy duvets and pillows are just a few.