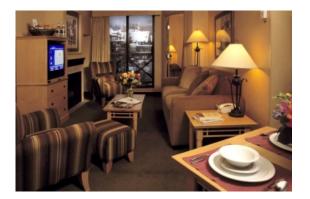

## **FEATURES**

All suites are tastefully decorated, chalet style in the alpine tradition. Features include gas fireplaces, balconies, living rooms, fully equipped kitchens with a complete set of cookware and place settings, in suite washer and dryer, air conditioning, as well as, entertainment packages with remote cable television, wireless high speed internet access and in room movies and Nintendo. It is the luxurious details that make all the difference, such as Delta toiletries, hair

dryers; even fluffy duvets and pillows are just a few.