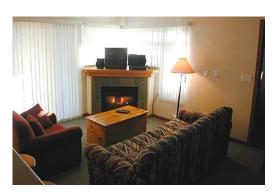

### **FEATURES**

Stoney Creek Sunpath chalets feature a full kitchen, living area with gas fireplace, jetted bathtub, in suite washer/dryer and a private deck or balcony. These chalets also have a common area pool and hot tub. Some feature a private hot tub.