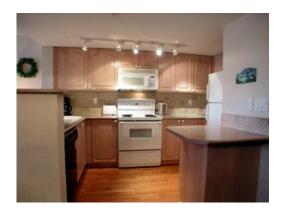

### **FEATURES**

Stoney Creek Sunpath chalets feature a full kitchen, living area with gas fireplace, jetted bathtub, in suite washer/dryer and a private deck or balcony. These chalets also have a common area pool and hot tub. Some feature a private hot tub.