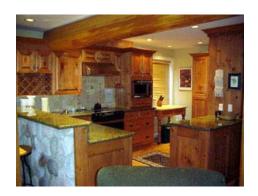

These are townhome style condos, each with 3 levels, 3 bathrooms and 3 bedrooms.

There is a great view of Rainbow Mountain and the log and stone interiors are very nice touches. The large rooms, gourmet kitchen and plentiful living area make this condo an obvious choice

## **FEATURES**

These three bedroom, three bathroom townhomes offer features such as a full gourmet kitchen, a spacious living area with a cozy fireplace, beautiful log and stone interiors, a private sauna, and a private jacuzzi tub. You will also love the magnificent views of Rainbow Mountain from the living area.