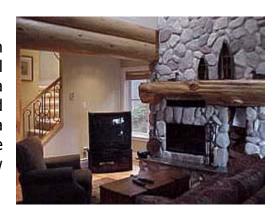

These are townhome style condos, each with 3 levels, 3 bathrooms and 3 bedrooms.

There is a great view of Rainbow Mountain and the log and stone interiors are very nice touches. The large rooms, gourmet kitchen and plentiful living area make this condo an obvious choice

## **FEATURES**

These three bedroom, three bathroom townhomes offer features such as a full gourmet kitchen, a spacious living area with a cozy fireplace, beautiful log and stone interiors, a private sauna, and a private jacuzzi tub. You will also love the magnificent views of Rainbow Mountain from the living area.